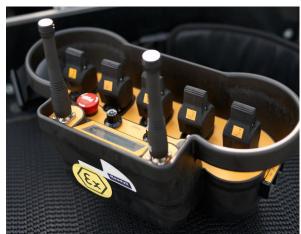

### Remote control with display

Operators can easily control the various compact crane functions with the supplied wireless remote control unit (also ATEX compliant). The display on the remote control provides you with all of the necessary information.