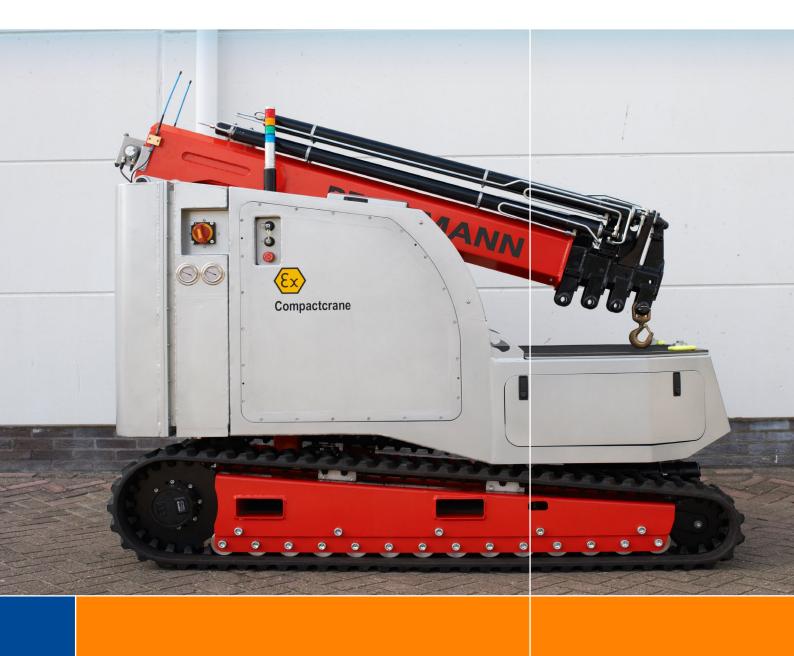

### **ATEX-compliant design**

The compactcrane was designed for operations in areas exposed to explosion hazards. Equipped with a lithium battery pack, the crane operates for more than one day without the need of a recharge. The Compactcrane can swivel  $2 \times 15$  degrees for accurate positioning and it comes with a pick & carry function.

## **KEY FEATURES**

Pick & carry

Wireless remote control

Swivel capability

Energy source: lithium battery pack