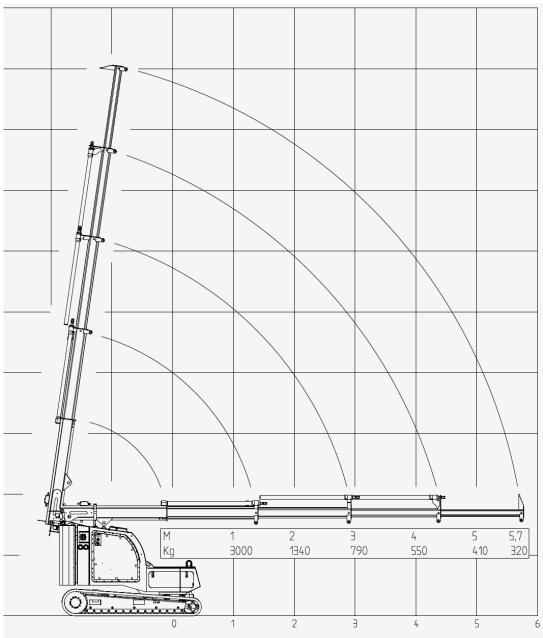

## Technical specifications (approx)

| Crane's lifting torque | 5 tons/meter             | Charging             | 16A/230V                                        |
|------------------------|--------------------------|----------------------|-------------------------------------------------|
| Turret range           | 2 x 15 degrees           | Battery type         | Lithium                                         |
| Max. height            | 9m                       | Remote control       | Wireless                                        |
| Max. reach             | 5.7 m                    | PLC                  | IFM mobile controler                            |
| Max. lifting capacity  | 3000 kg                  | Communication        | CAN-bus                                         |
| Machine weight         | 2800 kg                  | Supply voltage       | 24 VDC                                          |
| Width                  | 100 cm                   | Drive motor          | Hydraulic/planetary reduction                   |
| Height                 | 180 cm                   | Tracks               | Rubber tracks stainless-<br>steel track rollers |
| Length                 | 240 cm                   | Tensioning<br>system | Grease tensioner                                |
| Pump type              | Piston                   | Telescopic part      | 4x hydraulically extensions,<br>fixed hook      |
| Operating pressure     | 250 bar                  | Safety features      | PLC-controlled load torque safety               |
| Hydraulic valves       | 5- way electro hydraulic | Zone                 | ATEX – 3G IIB T3<br>(zone 2)                    |
| Battery capacity       | 14 kWh                   | Storage space        | 2 lockable storage compartments                 |